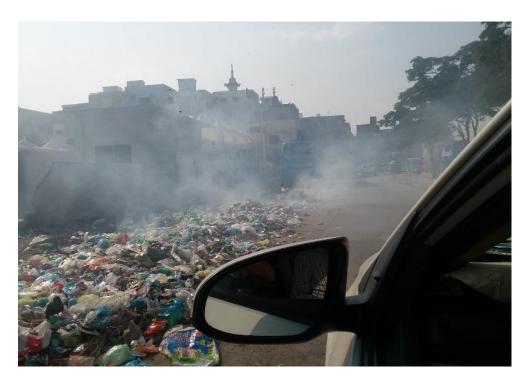

During performance audit of Union Committees/Councils in Karachi with respect to service delivery as provided in Sindh Local Government Act, 2013, it was observed upon visits of various UCs in Karachi that the condition of UCs was adverse due to non-lifting of garbage from the streets. Pictorial evidences are at **Annex-15**.