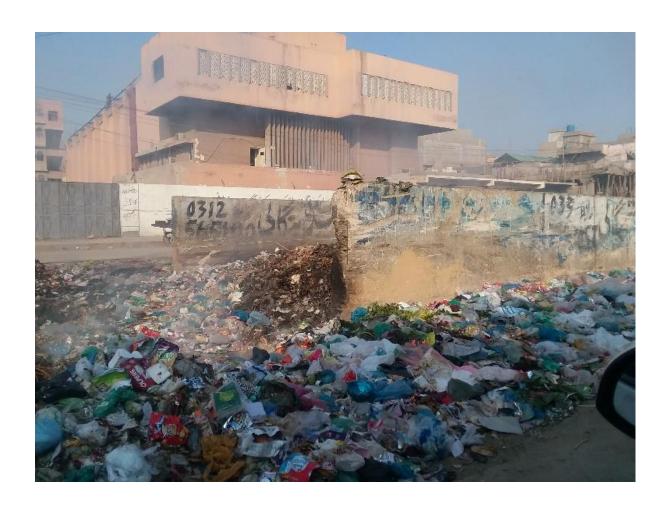

During performance audit of Union Committees/Councils in Karachi with respect to service delivery as provided in Sindh Local Government Act, 2013, it was observed upon visits of various UCs in Karachi that the condition of UCs was adverse due to non-lifting of garbage from the streets. Pictorial evidences are at **Annex-15**.